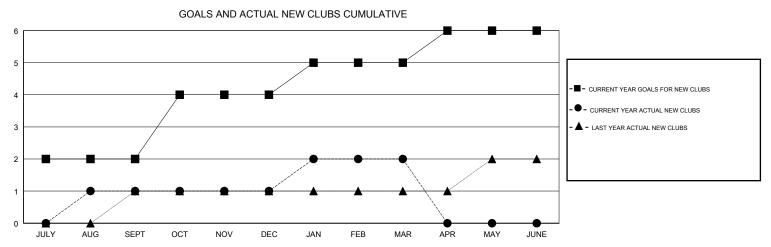

## District 3234D1

Results as of: 03/31/2019

| DROPPED CLUBS: 2 |     | 24 CLUBS OF 60 ADDED 1 OR MORE<br>NEW MEMBERS | GENDER DISTRIBUTION           MALE         1,695 (78.22%)           FEMALE         472 (21.78%) |     |
|------------------|-----|-----------------------------------------------|-------------------------------------------------------------------------------------------------|-----|
| DROPPED MEMBERS  |     |                                               | Women Percentage Fiscal Year Goal: 10%                                                          |     |
| DECEASED         | 1   | CLICK HERE FOR CUMULATIVE MEMBERSHIP DATA     | TOTAL FAMILY UNIT MEMBERS                                                                       | 797 |
| CLUB CANCELLED   | 37  |                                               |                                                                                                 | 406 |
| OTHER            | 89  |                                               | FAMILY MEMBERS PAYING HALF 4  DUES                                                              |     |
| TOTAL            | 127 |                                               |                                                                                                 |     |