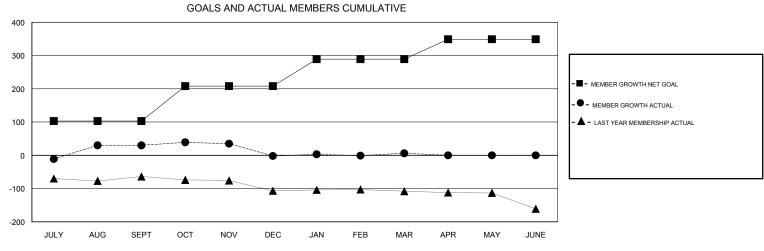

## District 3234D1

Results as of: 03/31/2019

| DROPPED CLUBS: 2 |     | 24 CLUBS OF 60 ADDED 1 OR MORE<br>NEW MEMBERS | GENDER DISTRIBUTION           MALE         1,695 (78.22%)           FEMALE         472 (21.78%) |     |
|------------------|-----|-----------------------------------------------|-------------------------------------------------------------------------------------------------|-----|
| DROPPED MEMBERS  |     |                                               | Women Percentage Fiscal Year Goal: 10%                                                          |     |
| DECEASED         | 1   | CLICK HERE FOR CUMULATIVE MEMBERSHIP DATA     | TOTAL FAMILY UNIT MEMBERS                                                                       | 797 |
| CLUB CANCELLED   | 37  |                                               |                                                                                                 | 406 |
| OTHER            | 89  |                                               | FAMILY MEMBERS PAYING HALF 4  DUES                                                              |     |
| TOTAL            | 127 |                                               |                                                                                                 |     |