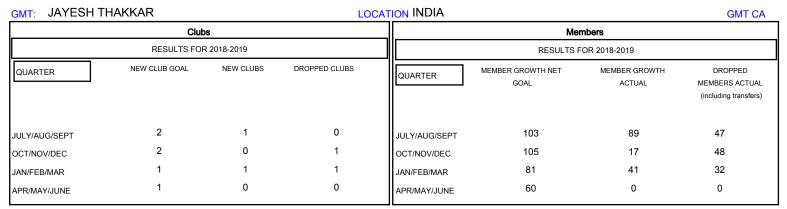

## District 3234D1

Results as of: 03/31/2019

| DROPPED CLUBS: 2 |     | 24 CLUBS OF 60 ADDED 1 OR MORE<br>NEW MEMBERS | GENDER DISTRIBUTION           MALE         1,695 (78.22%)           FEMALE         472 (21.78%) |     |
|------------------|-----|-----------------------------------------------|-------------------------------------------------------------------------------------------------|-----|
| DROPPED MEMBERS  |     |                                               | Women Percentage Fiscal Year Goal: 10%                                                          |     |
| DECEASED         | 1   | CLICK HERE FOR CUMULATIVE MEMBERSHIP DATA     | TOTAL FAMILY UNIT MEMBERS                                                                       | 797 |
| CLUB CANCELLED   | 37  |                                               |                                                                                                 | 406 |
| OTHER            | 89  |                                               | FAMILY MEMBERS PAYING HALF 4  DUES                                                              |     |
| TOTAL            | 127 |                                               |                                                                                                 |     |